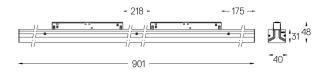

## Sys inVision module

21W / 1890lm / 4000K / DALI / Medium 30° / 901mm

73088

Design: O/M + Bartenbach GmbH Module with double focus lens and housing and perforated cover plate made of aluminium with textured-paint finish. Available in white (.01) and black (.02)

<u>mm</u>

www.om-light.com / mail@om-light.com Rua Maurício Lourenço Oliveira 186, 4405-034 Vila Nova de Gaia, Porto. Portugal. / Apartado 1538 4401-901 Vila Nova de Gaia, Porto Portugal / tel. +351 223 710 419