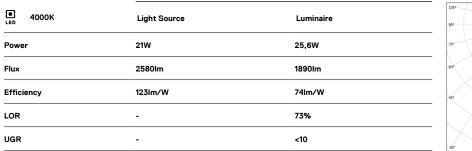

## Sys inVision module

21W / 1890lm / 4000K / DALI / Medium 30° / 901mm

73088

Design: O/M + Bartenbach GmbH Module with double focus lens and housing and perforated cover plate made of aluminium with textured-paint finish. Available in white (.01) and black (.02)

LED CRI>80 / >50.000h, L80/B10 / 2-step MacAdam Power supply included. IP20 | 48Vdc

Weight