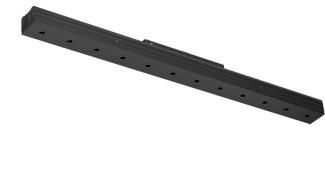

## Sys inVision module

21W / 1890lm / 4000K / DALI / Medium 30° / 901mm

73088

Design: O/M + Bartenbach GmbH Module with double focus lens and housing and perforated cover plate made of aluminium with textured-paint finish. Available in white (.01) and black (.02)