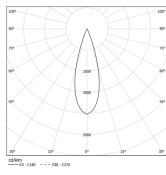

## Sys inVision module

21W / 1890lm / 4000K / DALI / Medium 30° / 901mm

73088

Design: O/M + Bartenbach GmbH Module with double focus lens and housing and perforated cover plate made of aluminium with textured-paint finish. Available in white (.01) and black (.02)