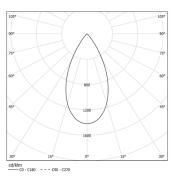

Available in white (.01) and black (.02)

LED CRI>80 / >50.000h, L80/B10 / 2-step MacAdam Power supply included. IP20 | 48Vdc

| 4000K      | Light Source | Luminaire |
|------------|--------------|-----------|
| Power      | 21W          | 25,6W     |
| Flux       | 2580lm       | 1950lm    |
| Efficiency | 123lm/W      | 76lm/W    |
| LOR        | -            | 76%       |
| UGR        | -            | <13       |

Beam angle Flood 50°

Application

Weight