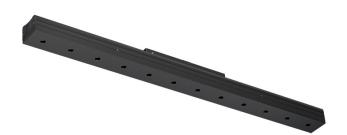

# Sys inVision module

21W / 1950lm / 4000K / DALI / Flood 50° / 901mm

73090

Design: O/M + Bartenbach GmbH Module with double focus lens and housing and perforated cover plate made of aluminium with textured-paint finish.

Available in white (.01) and black (.02)

LED CRI>80 / >50.000h, L80/B10 / 2-step MacAdam Power supply included. IP20 | 48Vdc

| 4000K      | Light Source | Luminaire |
|------------|--------------|-----------|
| Power      | 21W          | 25,6W     |
| Flux       | 2580lm       | 1950lm    |
| Efficiency | 123lm/W      | 76lm/W    |
| LOR        | -            | 76%       |
| UGR        | -            | <13       |

Beam angle Flood 50°

Application

Weight