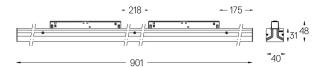

# Sys inVision module

21W / 1950lm / 4000K / DALI / Flood 50° / 901mm

73090



Design: O/M + Bartenbach GmbH Module with double focus lens and housing and perforated cover plate made of aluminium with textured-paint finish.

Available in white (.01) and black (.02)

LED CRI>80 / >50.000h, L80/B10 / 2-step MacAdam Power supply included. IP20 | 48Vdc



| 4000K      | Light Source | Luminaire |
|------------|--------------|-----------|
| Power      | 21W          | 25,6W     |
| Flux       | 2580lm       | 1950lm    |
| Efficiency | 123lm/W      | 76lm/W    |
| LOR        | -            | 76%       |
| UGR        | -            | <13       |



Beam angle Flood 50°

Application



Weight

#### mm



### Finishes

O .01 White / RAL 9010

● .02 Black / RAL 9005

#### Optional

70045 Modules removal tool 20×75mm

## Data according to regulations

2019/2020/EU supplemented by 2021/341 |2019/2015/EU supplemented by 2021/340/EU Energy Consumption Labelling Ordinance. This product contains light sources of efficiency class D Model Identifier 4053560345L