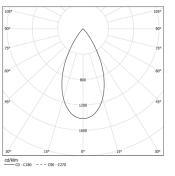

## Sys inVision module

42W / 3870lm / 4000K / DALI / Flood 50° / 901mm

73091

Design: O/M + Bartenbach GmbH Module with double focus lens and housing and perforated cover plate made of aluminium with textured-paint finish. Available in white (.01) and black (.02)