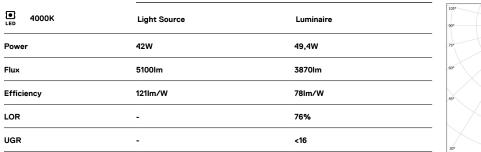

## Sys inVision module

42W / 3870lm / 4000K / DALI / Flood 50° / 901mm

73091

Design: O/M + Bartenbach GmbH Module with double focus lens and housing and perforated cover plate made of aluminium with textured-paint finish. Available in white (.01) and black (.02)

LED CRI>80 / >50.000h, L80/B10 / 2-step MacAdam Power supply included. IP20 | 48Vdc

--- 175

**J1** 31 48

40

Weight