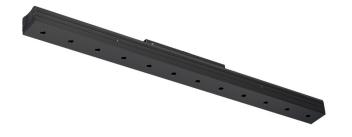

## Sys inVision module

42W / 3870lm / 4000K / DALI / Flood 50° / 901mm

73091

Design: O/M + Bartenbach GmbH Module with double focus lens and housing and perforated cover plate made of aluminium with textured-paint finish. Available in white (.01) and black (.02)