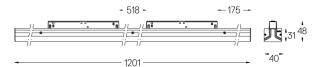

# Sys in Vision module

28W / 2600lm / 4000K / DALI / Flood 50° / 1201mm

73094



Design: O/M + Bartenbach GmbH

Module with double focus lens and housing and
perforated cover plate made of aluminium with
textured-paint finish.

Available in white (.01) and black (.02)

LED CRI>80 / >50.000h, L80/B10 / 2-step MacAdam Power supply included. IP20 | 48Vdc



| ● 4000K    | Light Source | Luminaire |
|------------|--------------|-----------|
| Power      | 28W          | 34,1W     |
| Flux       | 3440lm       | 2600lm    |
| Efficiency | 123lm/W      | 76lm/W    |
| LOR        | -            | 76%       |
| UGR        | -            | <13       |



Beam angle Flood 50°

Application



Weight

vveigi

#### mm



## Finishes

O .01 White / RAL 9010

● .02 Black / RAL 9005

#### Optional

**70045** Modules removal tool 20x75mm

### Data according to regulations

2019/2020/EU supplemented by 2021/341 |2019/2015/EU supplemented by 2021/340/EU Energy Consumption Labelling Ordinance. This product contains light sources of efficiency class D Model Identifier 4053560345L