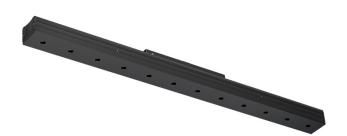

# Sys in Vision module

28W / 2600lm / 4000K / DALI / Flood 50° / 1201mm

73094

Design: O/M + Bartenbach GmbH

Module with double focus lens and housing and
perforated cover plate made of aluminium with
textured-paint finish.