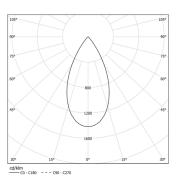

Available in white (.01) and black (.02)

LED CRI>80 / >50.000h, L80/B10 / 2-step MacAdam Power supply included. IP20 | 48Vdc

| ● 4000K    | Light Source | Luminaire |
|------------|--------------|-----------|
| Power      | 28W          | 34,1W     |
| Flux       | 3440lm       | 2600lm    |
| Efficiency | 123lm/W      | 76lm/W    |
| LOR        | -            | 76%       |
| UGR        | -            | <13       |

Beam angle Flood 50°

Application

Weight

vveigi