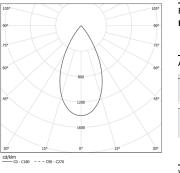

## Sys inVision module

56W / 5160lm / 4000K / DALI / Flood 50° / 1201mm

73095

Design: O/M + Bartenbach GmbH Module with double focus lens and housing and perforated cover plate made of aluminium with textured-paint finish. Available in white (.01) and black (.02)