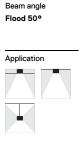

## Sys inVision module

56W / 5160lm / 4000K / DALI / Flood 50° / 1201mm

73095

Design: O/M + Bartenbach GmbH Module with double focus lens and housing and perforated cover plate made of aluminium with textured-paint finish. Available in white (.01) and black (.02)