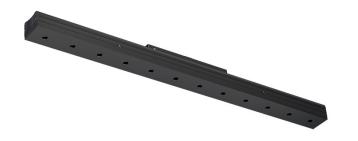

## Sys inVision module

56W / 5160lm / 4000K / DALI / Flood 50° / 1201mm

73095

Design: O/M + Bartenbach GmbH Module with double focus lens and housing and perforated cover plate made of aluminium with textured-paint finish. Available in white (.01) and black (.02)