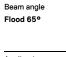

## Sys inFinit module

6,6W / 680lm / 3000K / DALI / Flood 65° / 617mm

75020

Module with linear extruded lenses (Lightstream) combined with a secondary reflector, integrated into an extruded aluminium profile. Available in white (.04) and black (.05)