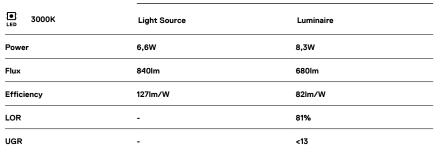

## Sys inFinit module

6,6W / 680lm / 3000K / DALI / Flood 65° / 617mm

75020

Module with linear extruded lenses (Lightstream) combined with a secondary reflector, integrated into an extruded aluminium profile. Available in white (.04) and black (.05)

LED CRI>90 / >50.000h, L80/B10 / 2-step MacAdam Power supply included. IP20 | 48Vdc

Weight