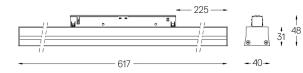

## Sys inFinit module

6,6W / 680lm / 3000K / DALI / Flood 65° / 617mm

75020

Module with linear extruded lenses (Lightstream) combined with a secondary reflector, integrated into an extruded aluminium profile. Available in white (.04) and black (.05)

<u>mm</u>