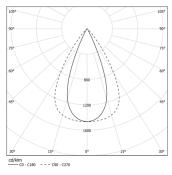

## Sys inFinit module

6,6W / 680lm / 3000K / DALI / Flood 65° / 617mm

75020

Module with linear extruded lenses (Lightstream) combined with a secondary reflector, integrated into an extruded aluminium profile. Available in white (.04) and black (.05)