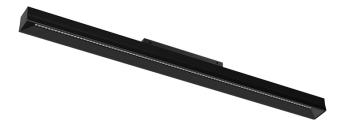

## Sys inFinit module

10W / 1027lm / 3000K / DALI / Flood 65° / 617mm

75021

Module with linear extruded lenses (Lightstream) combined with a secondary reflector, integrated into an extruded aluminium profile. Available in white (.04) and black (.05)