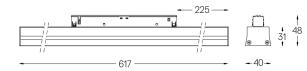

## Sys inFinit module

10W / 1027lm / 3000K / DALI / Flood 65° / 617mm

75021

Module with linear extruded lenses (Lightstream) combined with a secondary reflector, integrated into an extruded aluminium profile. Available in white (.04) and black (.05)

Beam angle Flood 65°

Weight