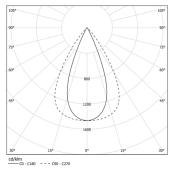

## O/M

## Sys inFinit module

10W / 1027lm / 3000K / DALI / Flood 65° / 617mm

75021

Module with linear extruded lenses (Lightstream) combined with a secondary reflector, integrated into an extruded aluminium profile. Available in white (.04) and black (.05)

LED CRI>90 / >50.000h, L80/B10 / 2-step MacAdam Power supply included. IP20 | 48Vdc





| • 3000K    | Light Source | Luminaire |
|------------|--------------|-----------|
| Power      | 10W          | 13W       |
| Flux       | 1285lm       | 1027lm    |
| Efficiency | 129lm/W      | 82lm/W    |
| LOR        | -            | 80%       |
| UGR        | -            | <16       |



Beam angle Flood 65°



Weight

## Finishes

O .04 Matt White

• .05 Matt Black

## Optional

70045 Modules removal tool 20x75mm

Data according to regulations

2019/2020/EU supplemented by 2021/341 |2019/2015/EU supplemented by 2021/340/EU Energy Consumption Labelling Ordinance. This product contains a light source of efficiency class E Model Identifier 2053560160M



www.om-light.com / mail@om-light.com Rua Mauricio Lourenço Oliveira 186, 4405-034 Vila Nova de Gaia, Porto. Portugal. / Apartado 1538 4401-901 Vila Nova de Gaia, Porto Portugal / tel. +351 223 710 419