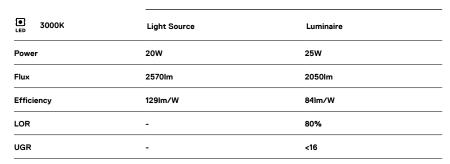

### Sys inFinit module

20W / 2050lm / 3000K / DALI / Flood 65° / 1193mm

75029

Module with linear extruded lenses (Lightstream) combined with a secondary reflector, integrated into an extruded aluminium profile. Available in white (.04) and black (.05)

LED CRI>90 / >50.000h, L80/B10 / 2-step MacAdam Power supply included. IP20 | 48Vdc

Beam angle Flood 65° Application

Weight