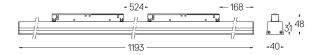

### Sys inFinit module

20W / 2050lm / 3000K / DALI / Flood 65° / 1193mm

75029

Module with linear extruded lenses (Lightstream) combined with a secondary reflector, integrated into an extruded aluminium profile. Available in white (.04) and black (.05)

## <u>mm</u>

www.om-light.com / mail@om-light.com Rua Maurício Lourenço Oliveira 186, 4405-034 Vila Nova de Gaia, Porto. Portugal. / Apartado 1538 4401-901 Vila Nova de Gaia, Porto Portugal / tel. +351 223 710 419