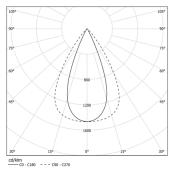

LED CRI>90 / >50.000h, L80/B10 / 2-step MacAdam Power supply included. IP20 | 48Vdc

Beam angle Flood 65° Application

Weight