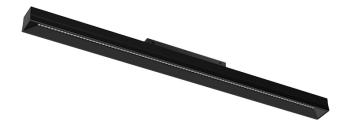

## Sys inFinit module

15W / 1670lm / 4000K / DALI / Flood 65° / 905mm

75057

Module with linear extruded lenses (Lightstream) combined with a secondary reflector, integrated into an extruded aluminium profile. Available in white (.04) and black (.05)