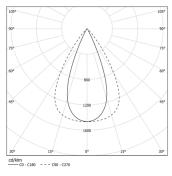

## Sys inFinit module

15W / 1670lm / 4000K / DALI / Flood 65° / 905mm

75057

Module with linear extruded lenses (Lightstream) combined with a secondary reflector, integrated into an extruded aluminium profile. Available in white (.04) and black (.05)