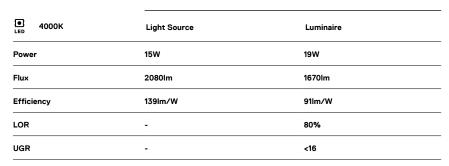

## Sys inFinit module

15W / 1670lm / 4000K / DALI / Flood 65° / 905mm

75057

Module with linear extruded lenses (Lightstream) combined with a secondary reflector, integrated into an extruded aluminium profile. Available in white (.04) and black (.05)