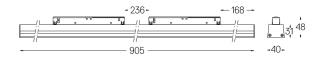

## Sys inFinit module

15W / 1670lm / 4000K / DALI / Flood 65° / 905mm

75057

Module with linear extruded lenses (Lightstream) combined with a secondary reflector, integrated into an extruded aluminium profile. Available in white (.04) and black (.05)