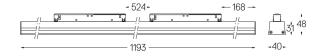

## Sys inFinit module

20W / 2230lm / 4000K / DALI / Flood 65° / 1193mm

75061

Module with linear extruded lenses (Lightstream) combined with a secondary reflector, integrated into an extruded aluminium profile. Available in white (.04) and black (.05)

Beam angle Flood 65°

Weight