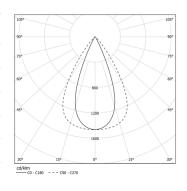

LED CRI>90 / >50.000h, L80/B10 / 2-step MacAdam Power supply included. IP20 | 48Vdc

| ● 4000K    | Light Source | Luminaire |
|------------|--------------|-----------|
| Power      | 20W          | 25W       |
| Flux       | 2780lm       | 2230lm    |
| Efficiency | 139lm/W      | 91lm/W    |
| LOR        | -            | 80%       |
| UGR        | -            | <16       |

Beam angle Flood 65°

Weight