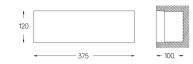

## AS Recessed

Design: Álvaro Siza

2,4W / 65Im / 5000K / 375×120×100mm

15901

Emergency recessed luminaire with body made of stainless steel with brushed finish or electrostatic 100% polyester paint with textured-finish. Pictogram, with acrylic structure and adhesive film, supplied separately. The same luminaire allows maintained or nonmaintained mode. Luminaire with self-testing mode. Prepared for remote control (rest mode).

Finishes O.01 White / RAL 9010 O.02 Black / RAL 9005 0.12 Brushed stainless steel

1 mm

/// 375x120

16000, 16010, 16020, 16030, 16040, 16050

Mandatory

This page was generated on 2025-09-16. Click here for the latest version