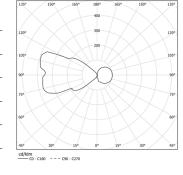

3-hour autonomy.

Compliant with the following standards: EN60598-2-22 / EN60598-1 / UNE 20392

Power supply included. IP22 | 230Vac | 50/60Hz

| • 5000K    | Light Source | Luminaire |
|------------|--------------|-----------|
| Power      | 2,4W         | 3,1W      |
| Flux       | 340lm        | 65lm      |
| Efficiency | 1421m/W      | 21lm/W    |
| LOR        | -            | 19%       |
| UGR        | -            | -         |
|            |              |           |