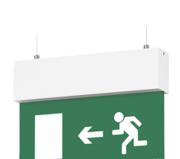

## LS **Pendant**

2,4W / 65lm / 5000K / 325x235x60mm

15907

Desing: Eduardo Souto de Moura

Emergency pendant luminaire with body made of aluminium profile with matt finish or electrostatic 100% polyester paint with textured-finish.

Pictogram, with acrylic structure and adhesive film, supplied separately.

The same luminaire allows maintained or nonmaintained mode.

Luminaire with self-testing mode.

Prepared for remote control (rest mode).