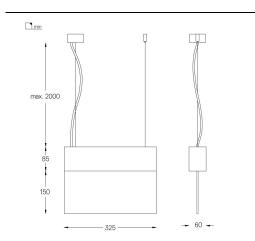

## LS **Pendant**

2,4W / 65lm / 5000K / 325x235x60mm

15907

Desing: Eduardo Souto de Moura

Emergency pendant luminaire with body made of aluminium profile with matt finish or electrostatic 100% polyester paint with textured-finish.