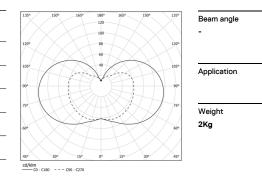

| • 5000K    | Light Source | Luminaire |  |
|------------|--------------|-----------|--|
| Power      | 2,4W         | 3,1W      |  |
| Flux       | 340lm        | 65lm      |  |
| Efficiency | 142lm/W      | 21lm/W    |  |
| LOR        | -            | 19%       |  |
| UGR        | -            | -         |  |
|            |              |           |  |