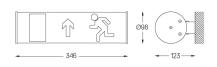

## OS Wall-mounted

2,4W / 65Im / 5000K / 346x98x123mm

15908

Design: Eduardo Souto de Moura Emergency wall-mounted luminaire with body made of steel and electrostatic 100% polyester paint with textured finish. Single sided pictogram, with polycarbonate structure and adhesive film, included. The same luminaire allows maintained or nonmaintained mode.