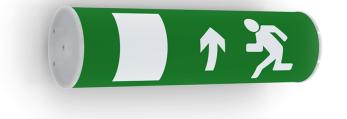

## OS Wall-mounted

2,4W / 65Im / 5000K / 346x98x123mm

15908

Design: Eduardo Souto de Moura Emergency wall-mounted luminaire with body made of steel and electrostatic 100% polyester paint with textured finish. Single sided pictogram, with polycarbonate structure and adhesive film, included. The same luminaire allows maintained or nonmaintained mode.