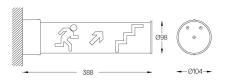

## OS Wall end mounted

2,4W / 65lm / 5000K / 388x104x98mm

15918

Design: Eduardo Souto de Moura Emergency wall end mounted luminaire with body made of steel and electrostatic 100% polyester paint with textured finish. Single sided pictogram, with polycarbonate structure and adhesive film, included. The same luminaire allows maintained or nonmaintained mode. Luminaire with self-testing mode. Prepared for remote control (rest mode). 3-hours autonomy. Compliant with the following standards: EN60598-2-22 / EN60598-1