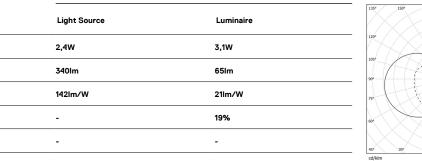

## **Rest Mode features**

Power

Flux

LOR

UGR

Efficiency

5000K

Rest Mode / Inhibit Mode