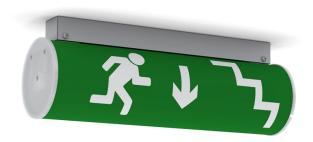

## OS Surface

2,4W / 65lm / 5000K / 346×98×123mm

15926

Design: Eduardo Souto de Moura

Emergency surface luminaire with body made of steel and electrostatic 100% polyester paint with textured finish.

Single sided pictogram, with polycarbonate structure and adhesive film, included.

The same luminaire allows maintained or nonmaintained mode.

Luminaire with self-testing mode.

Prepared for remote control (rest mode).

3-hours autonomy.

Compliant with the following standards:

EN60598-2-22 / EN60598-1