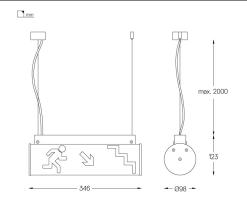

## OS Pendant

2,4W / 65Im / 5000K / 346x98x123mm

15933

sta te Si an Th Ma Lu Pr 3-Co

Design: Eduardo Souto de Moura Emergency pendant luminaire with body made of steel and electrostatic 100% polyester paint with textured finish. Single sided pictogram, with polycarbonate structure and adhesive film, included. The same luminaire allows maintained or nonmaintained mode. Luminaire with self-testing mode. Prepared for remote control (rest mode). 3-hours autonomy. Compliant with the following standards: