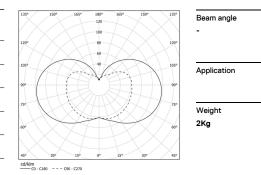

EN60598-2-22 / EN60598-1

Power supply included. IP44 | IK07 | 230Vac | 50/60Hz

| • 5000K    | Light Source | Luminaire |
|------------|--------------|-----------|
| Power      | 2,4W         | 3,1W      |
| Flux       | 340lm        | 65lm      |
| Efficiency | 1421m/W      | 21lm/W    |
| LOR        | -            | 19%       |
| UGR        | -            | -         |
|            |              |           |